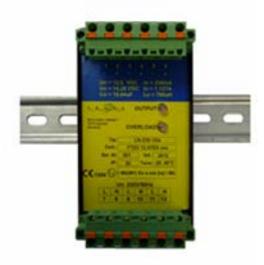

## **DESCRIPTION, APPLICATION**

Power supply type LN-xxx-12ia is designed for use in underground mining aplications. It converts an AC supply voltage into a stabilized and regulated intrinsically safe source for supplying power to approved sensors and electronic control devices. Power supply LN-xxx-12ia is designed to be mounted into Ex e enclosure.

Connection terminal blocks type are connectors and mounting plate (bottom side of enclosure) allowes easy mounting on batten DIN NS-35.

## **TECHNICAL DATA**

| Tuna                           |                            |
|--------------------------------|----------------------------|
| Type:                          | 42.1/4.0                   |
| LN-042-12 ia                   | 42 VAC                     |
| LN-115-12ia                    | 115 VAC                    |
| LN-230-12ia                    | 230 VAC                    |
| Output voltage (Un)            | 12,6 V                     |
| Output current (In)            | 230 mA                     |
| Intrinsically safe parameters: | Uo = 14,28 VDC             |
|                                | Io = 1,127 A               |
|                                | Co = 19,64 μF              |
|                                | Lo = 700 μH                |
| Working temperature range      | -20°C +40°C                |
| Dimensions                     | 60x110x90 mm               |
| Explosion protection           | I M2(M1) Ex e mb [ia] I Mb |