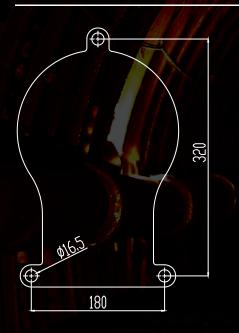

ad room | Weight: 16kg                                                                                                                          |
| Simple installation                                          |                                                                                                                                       |
|                                                              |                                                                                                                                       |
| Through wiring available as standard                         |                                                                                                                                       |

### DIMENSIONAL DRAWINGS (mm)

#### CONSTRUCTION





TEVELUKS d.o.o., Borovniško naselje 7, SI-1412 Kosovec Tel.: +386 3 56 72 050, Fax: +386 3 56 71 119 E-mail: teveluks@tevel.si, www.teveluks.si