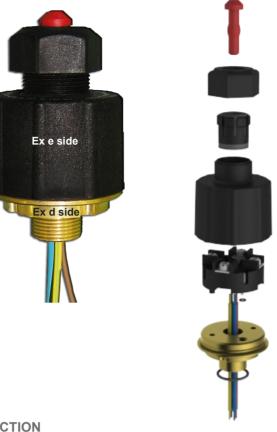

# Zone 1)(21)(2)(22)

- For electrical connection between Exd and Exe enclosure without usage of the special Ex d cable glands
- Multi-core bushing with external thread M 20 or  $\frac{1}{2}$  " NPT and mounted connection terminals designed in type of protection increased safety "e".

# CONSTRUCTION

Enclosure: PA cover Multi-core bushing: Galvanized Steel 9SMn28 (SS AISI 316, brass nickel plated / special request) Ex plug / at Exe side on special request