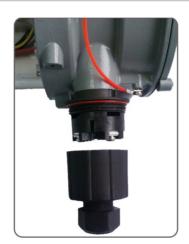

# Zone 1)(21)(2)(22)

- For electrical connection between Exd and Exe enclosure without usage of the special Ex d cable glands
- Multi-core bushing with external thread M 20 or  $\frac{1}{2}$  " NPT and mounted connection terminals designed in type of protection increased safety "e".

# CONSTRUCTION

Enclosure: PA cover Multi-core bushing: Galvanized Steel 9SMn28 (SS AISI 316, brass nickel plated / special request) Ex plug / at Exe side on special request