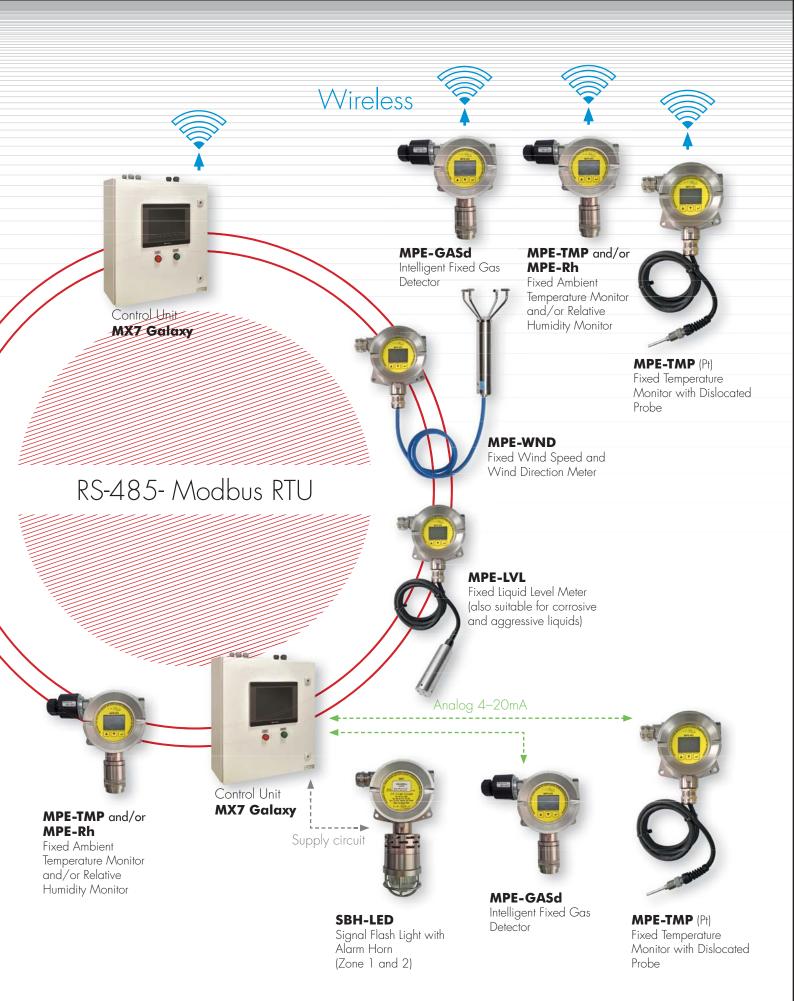

## **MPE-LVL**

Fixed Liquid Level Meter (also suitable for corrosive and aggressive liquids) 4–20mA current output Optional RS-485 Modbus RTU communication Optional wireless communication Flameproof enclosure, direct entry Optional connection via Ex e adapter Measuring probe suitable for Zone 0; IP68

Equipped with local display. Corrosion resistant stainless steel housing.

Measurement: on request, up to 300m Sensor Technologies: Piezzo-resistive Pressure Level Sensor Power In/Output: 16–32VDC / 4–20mA, RS485 Modbus RTU, RF transceiver Internet

MX7 Gala

Ethernet

### **MPE-WND**

Fixed Wind Speed and Wind Direction Meter 4–20mA current output (one type measurement) Optional RS-485 Modbus RTU communication Optional wireless communication Flameproof enclosure, direct entry Optional connection via Ex e adapter

Measuring probe suitable for Zone O

Equipped with local display. Corrosion resistant stainless steel housing.

**Measurement:** wind speed 0÷75m/s, wind direction 0÷359°

Sensor Technologies: solid-state ultrasonic anemometer Power In/Output: 16–32VDC / 4–20mA, RS485 Modbus RTU, RF

### SBH-LED

Signal Flash Light with Alarm Horn (Zone 1 and 2)

Flameproof enclosure, direct entry Optional connection via Ex e adapter

Industrial applications. Corrosion resistant stainless steel housing.