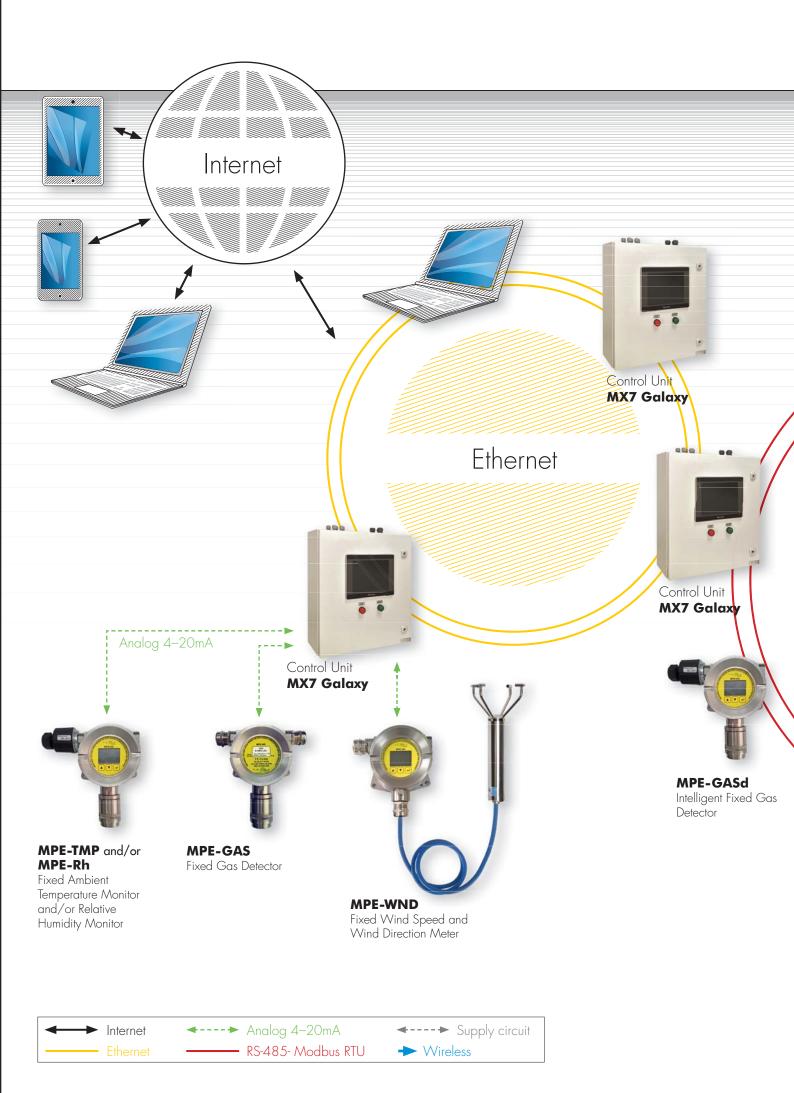

Internet

Contra MX7 MX7

Ethernet

## **Control Unit MX7 Galaxy**

Galaxy is integrated Control and Alarm System, microprocessor controled, mainly used for gas and flame detection. Redundant processor offers high system reliability and stable communication with existing supervisory and control systems.

#### Communication interfaces:

- 1x Ethernet 100/10
- 1x RS-485/Modbus
- 1x RS-485/slave Modbus
- RF transmittion (optional)

#### Input/output:

- RS-485 Modbus RTU
- 4–20mA analog inputs
- digital inputs
- relays outputs (up to 16 programable)

#### Supply: - 100-240VAC with optional 48h battery back up

#### Features:

- Up to 64 channels per unit (via RS-485 or locally 4–20mA input)
- TCP/IP or USB datalogging and system configuring
- Industrial wall mounted stainless steel housing with 10" TFT screen
- Easy system expansion