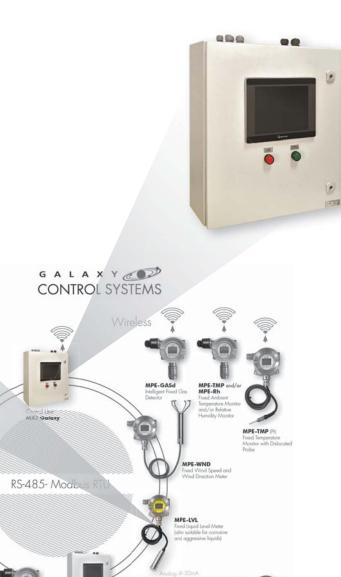

## **Control Unit MX7 Galaxy**

Galaxy is integrated Control and Alarm System, microprocessor controled, mainly used for gas and flame detection. Redundant processor offers high system reliability and stable communication with existing supervisory and control systems.

#### Communication interfaces:

- 1x Ethernet 100/10
- 1x RS-485/Modbus
- 1x RS-485/slave Modbus
- RF transmittion (optional)

#### Input/output:

- RS-485 Modbus RTU
- 4–20mA analog inputs
- digital inputs
- relays outputs (up to 16 programable)

#### Supply: - 100-240VAC with optional 48h battery back up

#### Features:

- Up to 64 channels per unit (via RS-485 or locally 4–20mA input)
- TCP/IP or USB datalogging and system configuring
- Industrial wall mounted stainless steel housing with 10" TFT screen
- Easy system expansion

## **MPE-GASd**

Intelligent Fixed Gas Detector 4–20mA current output Optional RS-485 Modbus RTU communication Optional wireless communication Flameproof enclosure, direct entry Optional connection via Ex e adapter

Equipped with local display. Easy operation and maintenance. Wide range of sensors. Corrosion resistant stainless steel housing.

Gases Detected: combustible, toxic, O<sub>2</sub>, CO<sub>2</sub> Sensor Technologies: infrared (IR), catalytic, electrochemical, semiconductor Power In/Output: 16–32VDC / 4–20mA, RS485 Modbus RTU, RF transceiver Approvals: ATEX, IECEx, CE

## **MPE-LVL**

Fixed Liquid Level Meter (also suitable for corrosive and aggressive liquids) 4–20mA current output Optional RS-485 Modbus RTU communication Optional wireless communication Flameproof enclosure, direct entry Optional connection via Ex e adapter Measuring probe suitable for Zone 0; IP68

Equipped with local display. Corrosion resistant stainless steel housing.

Measurement: on request, up to 300m Sensor Technologies: Piezzo-resistive Pressure Level Sensor Power In/Output: 16–32VDC / 4–20mA, RS485 Modbus RTU, RF transceiver Internet

### **MPE-WND**

Fixed Wind Speed and Wind Direction Meter 4–20mA current output (one type measurement) Optional RS-485 Modbus RTU communication Optional wireless communication Flameproof enclosure, direct entry Optional connection via Ex e adapter

Measuring probe suitable for Zone O

Equipped with local display. Corrosion resistant stainless steel housing.

**Measurement:** wind speed 0÷75m/s, wind direction 0÷359°

Sensor Technologies: solid-state ultrasonic anemometer Power In/Output: 16–32VDC / 4–20mA, RS485 Modbus RTU, RF