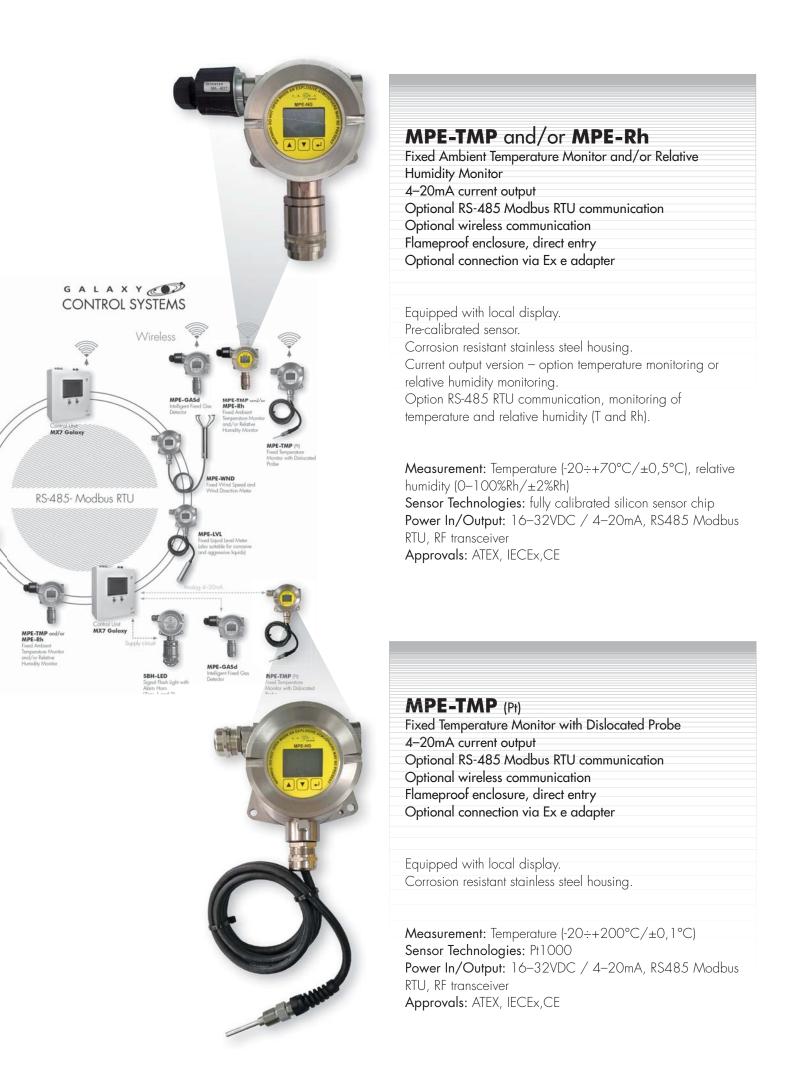

e range of sensors. Corrosion resistant stainless steel housing.

Gases Detected: combustible, toxic, O<sub>2</sub>, CO<sub>2</sub> Sensor Technologies: infrared (IR), catalytic, electrochemical, semiconductor Power In/Output: 16–32VDC / 4–20mA, RS485 Modbus RTU, RF transceiver Approvals: ATEX, IECEx, CE

## **MPE-GAS**

Fixed Gas Detector 4–20mA analog output

Basic (low cost) detector for industrial applications. Easy operation and maintenance. Wide range of sensors. Corrosion resistant stainless steel housing. Flameproof enclosure, direct entry.

Gases Detected: combustible, toxic, O<sub>2</sub>, CO<sub>2</sub> Sensor Technologies: infrared (IR), catalytic, electrochemical, semiconductor Power In/Output: 16–32VDC / 4–20mA Approvals: ATEX, IECEx,CE



Internet

Contra MX7 MX7

Ethernet





## **MPE-LVL**

Fixed Liquid Level Meter (also suitable for corrosive and aggressive liquids) 4–20mA current output Optional RS-485 Modbus RTU communication Optional wireless communication Flameproof enclosure, direct entry Optional connection via Ex e adapter Measuring probe suitable for Zone 0; IP68

Equipped with local display. Corrosion resistant stainless steel housing.

Measurement: on request, up to 300m Sensor Technologies: Piezzo-resistive Pressure Level Sensor Power In/Output: 16–32VDC / 4–20mA, RS485 Modbus RTU, RF transceiver Internet

MX7 Gala

Ethernet

### **MPE-WND**

Fixed Wind Speed and Wind Direction Meter 4–20mA current output (one type measurement) Optional RS-485 Modbus RTU communication Optional wireless communication Flameproof enclosure, direct entry Optional c